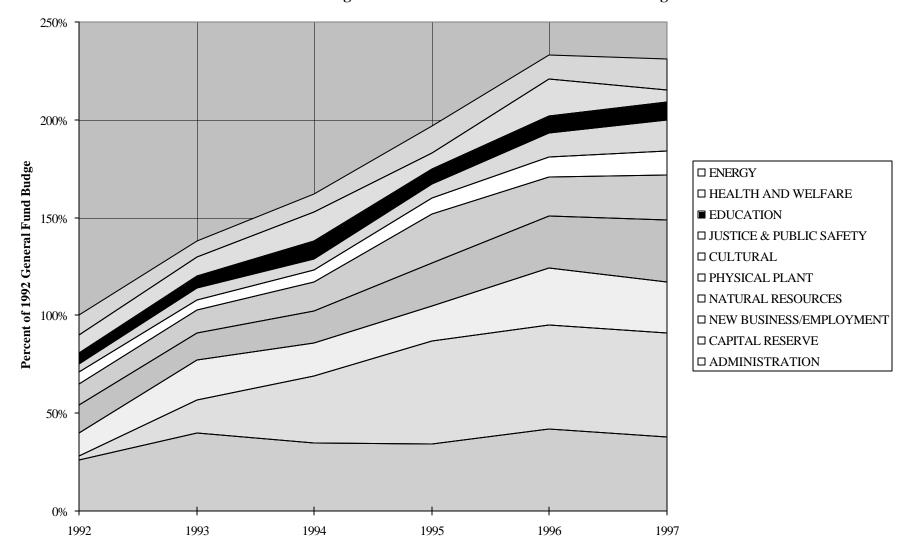

## NORTH-SOUTH TIME AND ROCK- STRATIGRAPHIC FRAMEWORK AND NOMENCLATURE FOR THE SAN JUAN BASIN

Figure 3-3

Figure 3-9 UIT General Fund Revenue Source

S

Impact Assessment Process

Impact Assessment of Alternatives