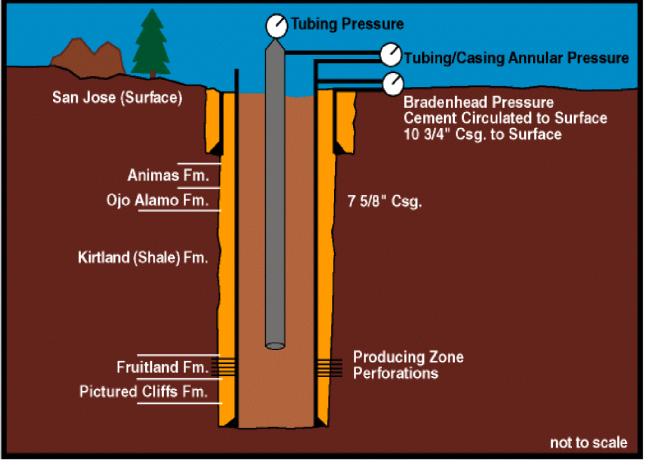

## NORTH-SOUTH TIME AND ROCK- STRATIGRAPHIC FRAMEWORK AND NOMENCLATURE FOR THE SAN JUAN BASIN

Figure 3-3

Figure 3-9 UIT General Fund Revenue Source

S

Impact Assessment Process

Impact Assessment of Alternatives