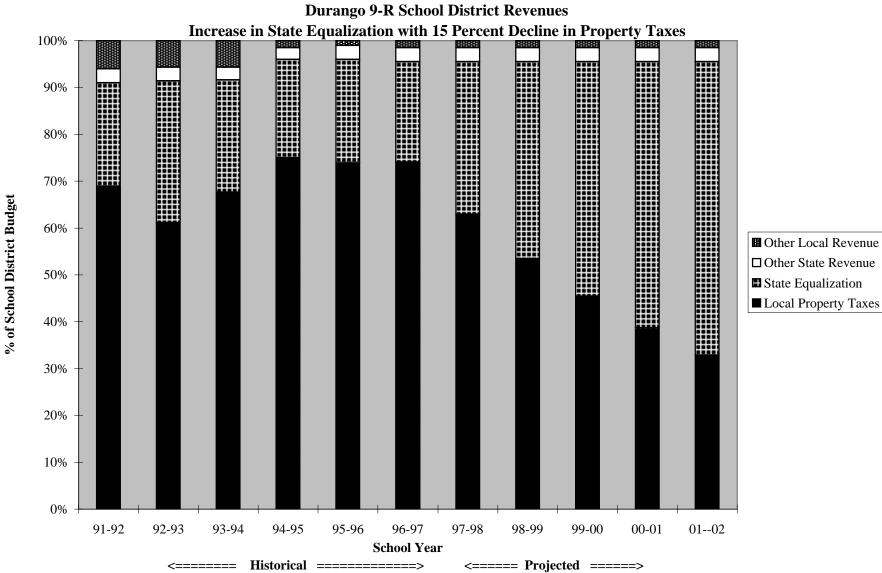

Figure 4-10 Historical Property Tax Sources in La Plata County

Figure 4-11 **Durango 9-R School District Revenues**