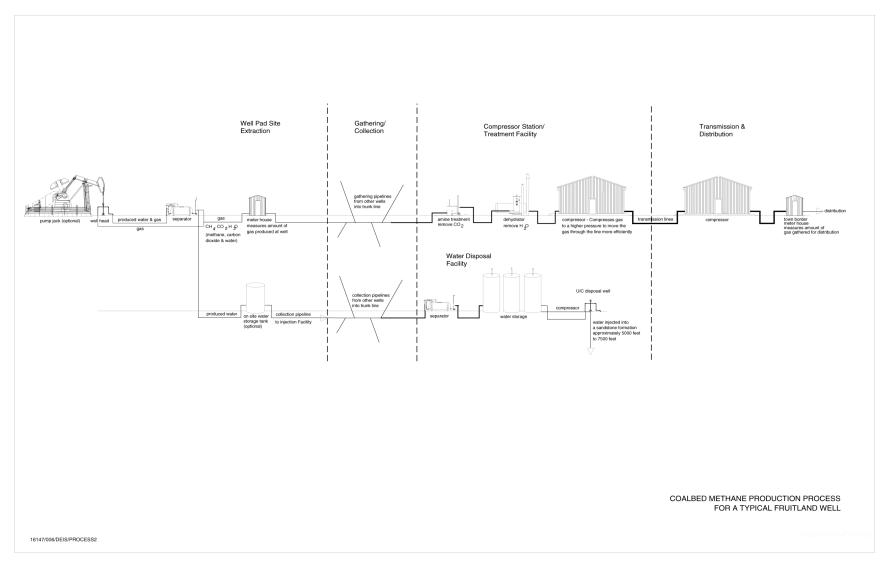

### CBM Wells

# Conventional **Development Area**

**CBM** Fruitland Development Windows

**Existing Wells, Roads** and Pipelines