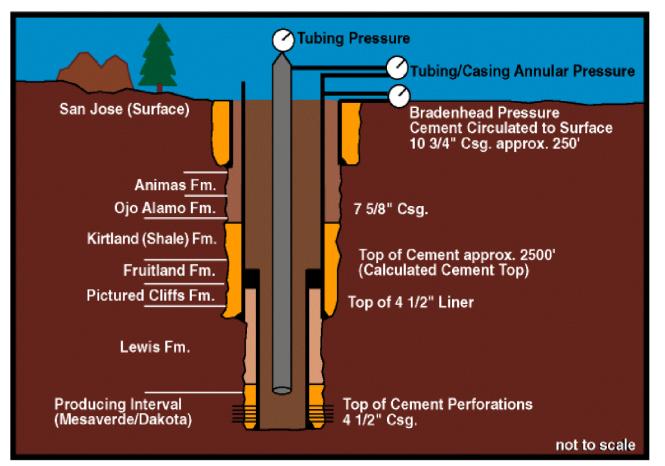

## NORTH-SOUTH TIME AND ROCK- STRATIGRAPHIC FRAMEWORK AND NOMENCLATURE FOR THE SAN JUAN BASIN

Figure 3-3

Figure 3-9 UIT General Fund Revenue Source

S

Impact Assessment Process

Impact Assessment of Alternatives