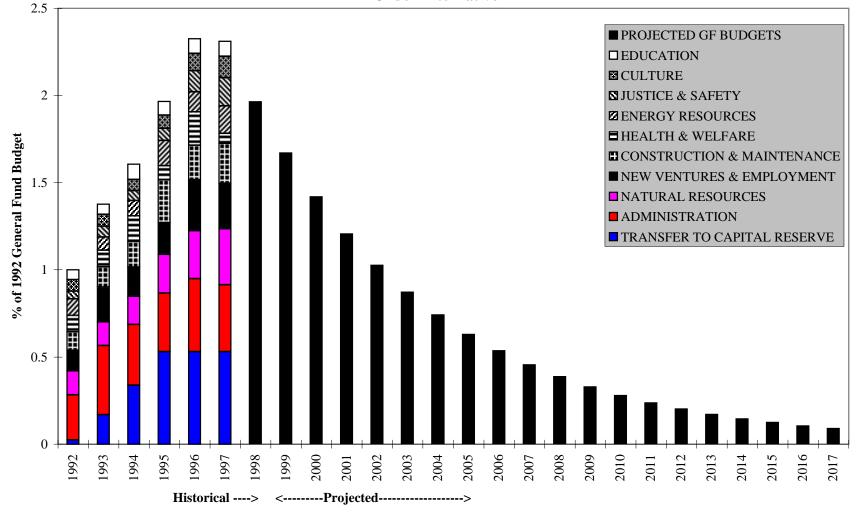

Figure 3-10 General Fund Budgets as a Percent of the 1992 General Fund Budget

Г

Figure 3-11 SUIT General Fund: Budgeted Expenses