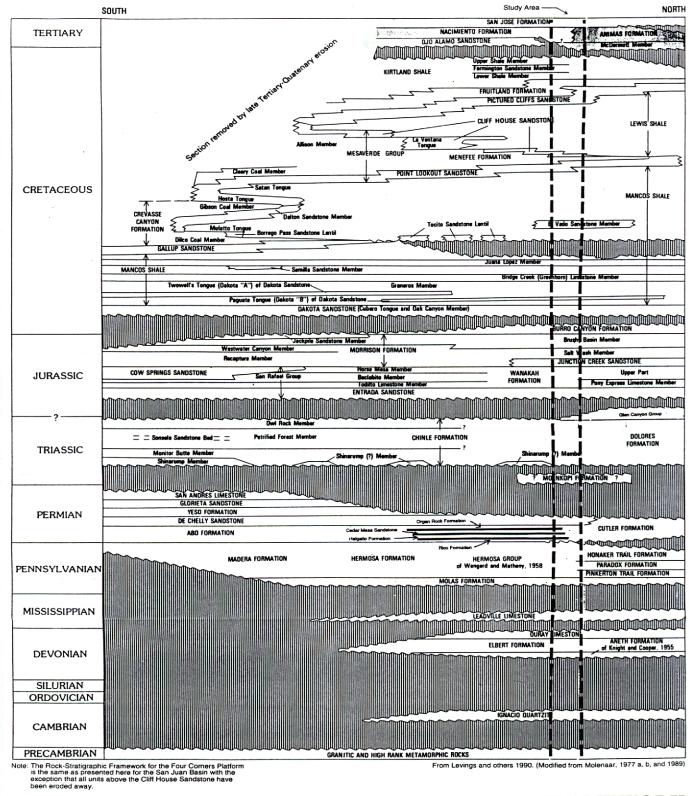

## NORTH-SOUTH TIME AND ROCK- STRATIGRAPHIC FRAMEWORK AND NOMENCLATURE FOR THE SAN JUAN BASIN

Figure 3-3

Figure 3-9 UIT General Fund Revenue Source

S

Impact Assessment Process

Impact Assessment of Alternatives