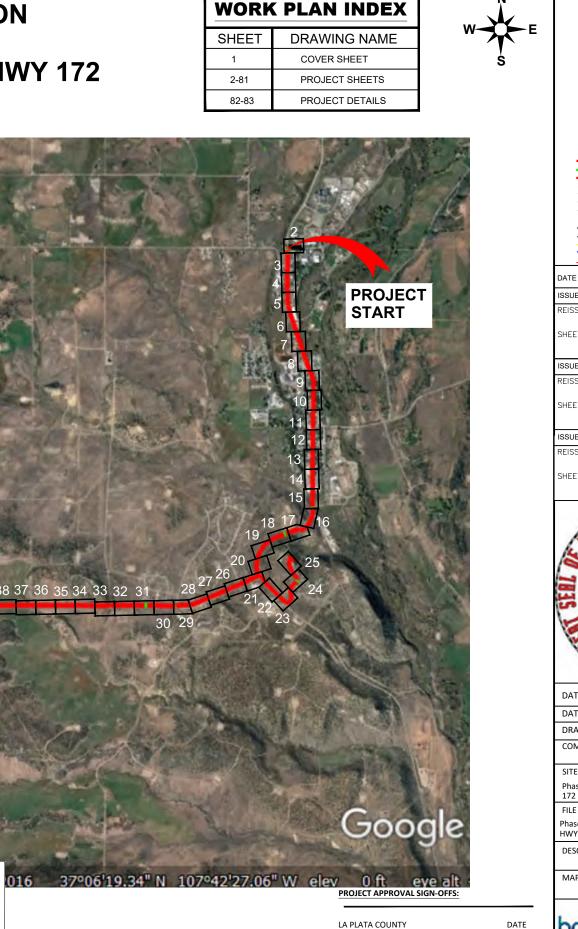

# SOUTHERN UTE INDIAN RESERVATION **CONSTRUCTION PLANS** PHASE 1 SOUTHWEST ROUTE - CR 318 & HWY 172 CO, LA PLATA COUNTY

| WORK PLAN |        |  |
|-----------|--------|--|
| SHEET     | DRAWI  |  |
| 1         | COVER  |  |
| 2-81      | PROJEC |  |

# SCOPE OF WORK:

### THIS PROPOSED PROJECT IS FROM SOUTHERN UTE INDIAN RESERVATION TO PHASE 1 SORTHWEST ROUTE - CR318 & HWY 172 - LA PLATA COUNTY.

PROJECT END