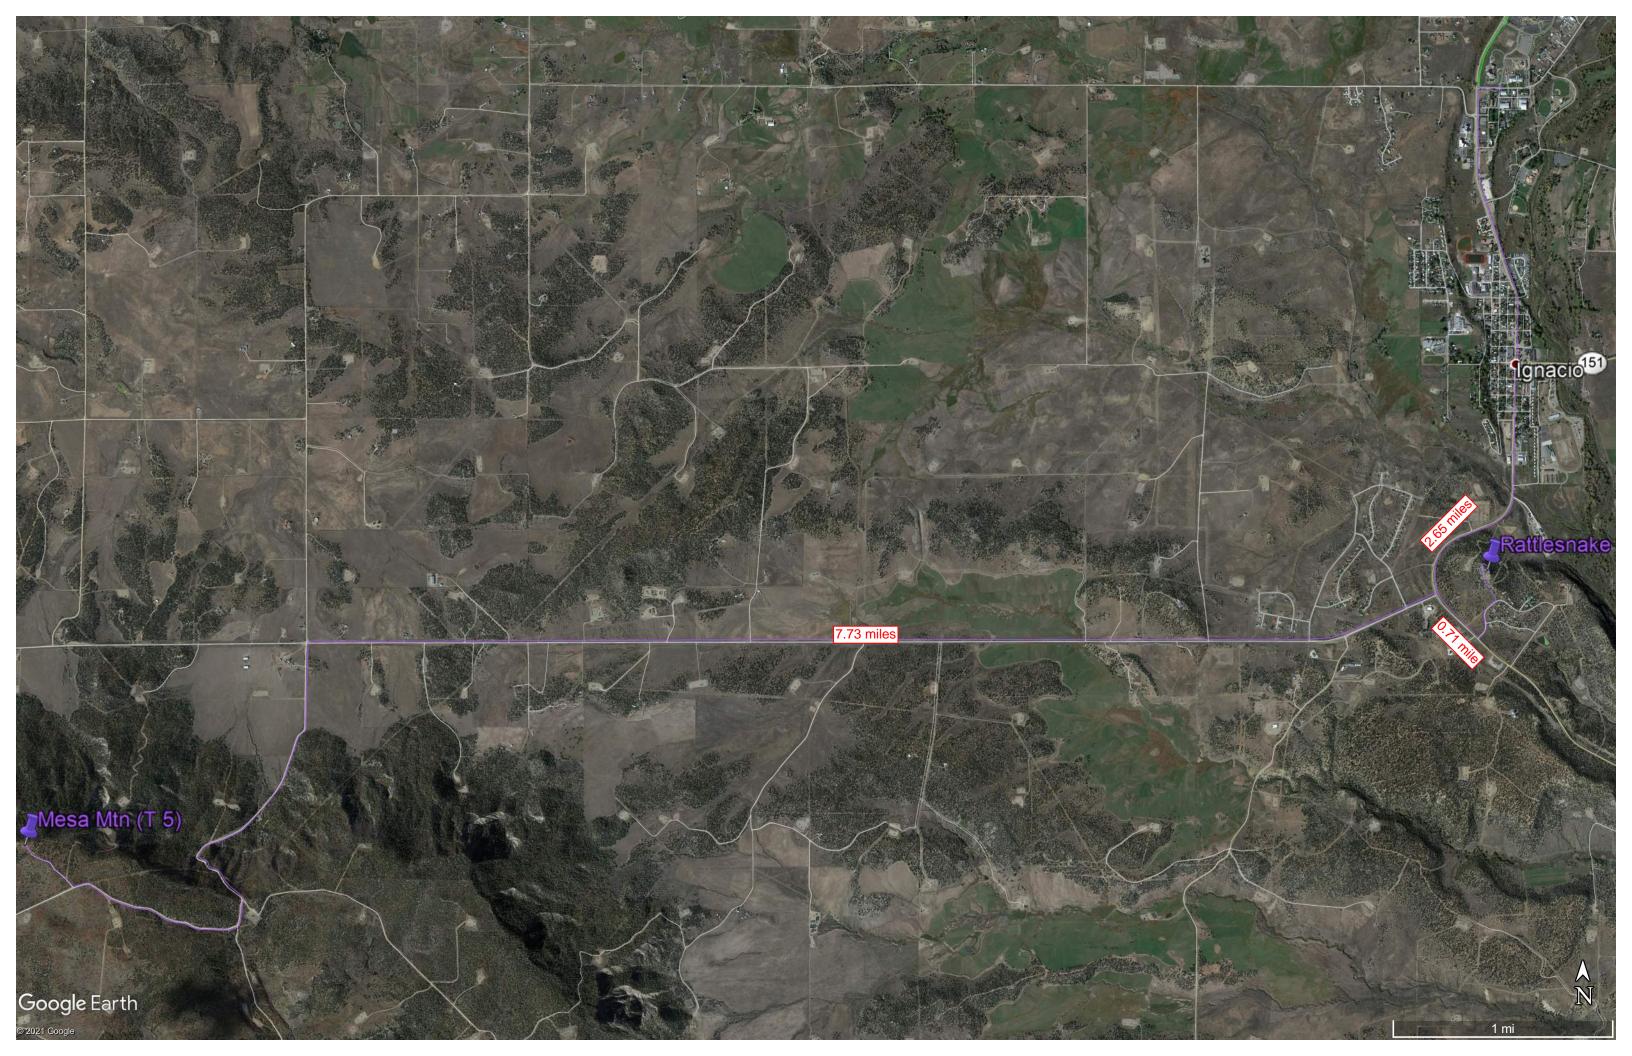

### Subject: Notice to Operators – Fiber Optic - Broadband Project

Good afternoon,

Bonfire Engineering/Construction is planning a project on tribal land that will provide fiber infrastructure and equipment for the deployment of Broadband services on the Southern Ute Reservation. The installation of the fiber optic line could cause temporary access issues for those of you that use Herrera Hill and a portion of Indian Route 150 (Rim Road) to access your facilities (see attached maps for project location). Work is to begin on October 18<sup>th</sup>, 2021. Bonfire Engineering will be responsible for all one calls to identify all pipelines they intend to cross. SUIT DOE is planning to meet with Bonfire Engineering on Thursday October 14<sup>th</sup> to discuss the site specifics regarding timing and any access issues that could be encountered during this phase of the project. This is a preliminary notification; DOE will be sending more information after the meeting on the 14<sup>th</sup>. If you have questions, please contact Adrian Abeyta (970) 563-5554 or Doug Krueger (970) 563-5565.